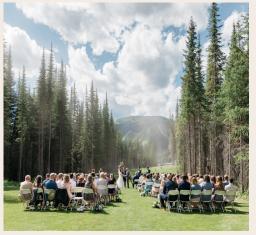

## **TOD MOUNTAIN VIEW**

Tucked just a few minutes outside the core of the Village, you will find Tod Mountain View. This secluded spot is within the trees overlooking the mountainscapes.