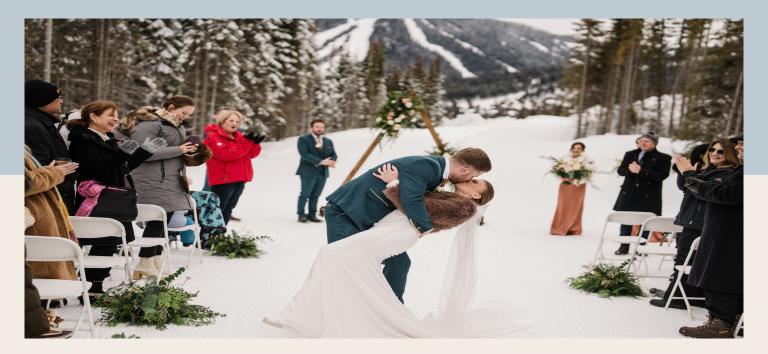

## **TOD MOUNTAIN VIEW**

Tucked just a few minutes outside the core of the Village, you will find Tod Mountain View. This secluded spot is within the trees overlooking the mountainscapes.