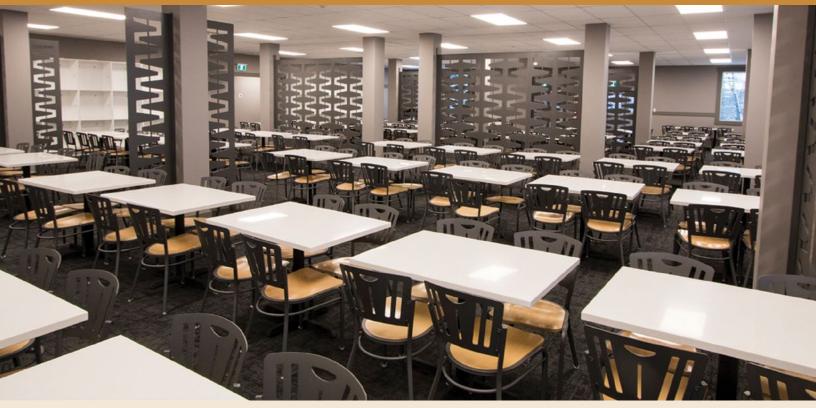

## Annex Day Lodge

A spacious open-concept venue located on the edge of the village at the base of Tod Mountain. This industrial chic themed venue will be the perfect blank canvas for your personalized wedding vision.

## YOUR RECEPTION INCLUDES

- Access at 9:00 am on the day of for decorating
- Set up and tear down of Annex chairs, café style tables, white mid-length linen, silverware, and glassware
- Bar and bartender

| ACCOMMODATES    | 300 GUESTS                    |
|-----------------|-------------------------------|
| RECEPTION HOURS | AVAILABLE BETWEEN 5PM AND 1AM |
| AVAILABLE       | MID-MAY TO END OF OCTOBER     |